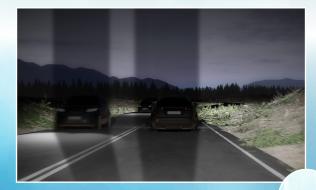

### INTELLIGENT BEAM

Adaptive Driving Beam is able to cast shadows around four oncoming objects avoiding dazzle.

Adaptive Driving Beam automatically adapts to vehicle speed, casting a wide beam at low speeds and a more intense, longer beam above 70km/h.

Dynamic Bend Lighting uses speed and steering data to respond to the road and illuminate dark corners and verges, while the high beam range can focus light almost half a kilometre in front, for optimum visibility.